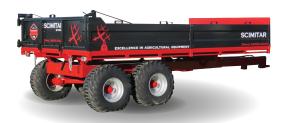

## SCIMITAR 10 TONNE

## **TIP TRAILER**

Agricultural Technologies That Work

SCIMITAR 10 Tonne Tip Trailer built here in NZ and is designed to endure & survive the most intense conditions this trailer is put to. With over 30 years of experience in the farming sector and manufacturing we have come up with this strong and robust tip trailer, with heavy duty long lasting pivots, swivel towing eye, 5mm Corten steel deck and a strong chassis to ensure its capable of going beyond its expectations.