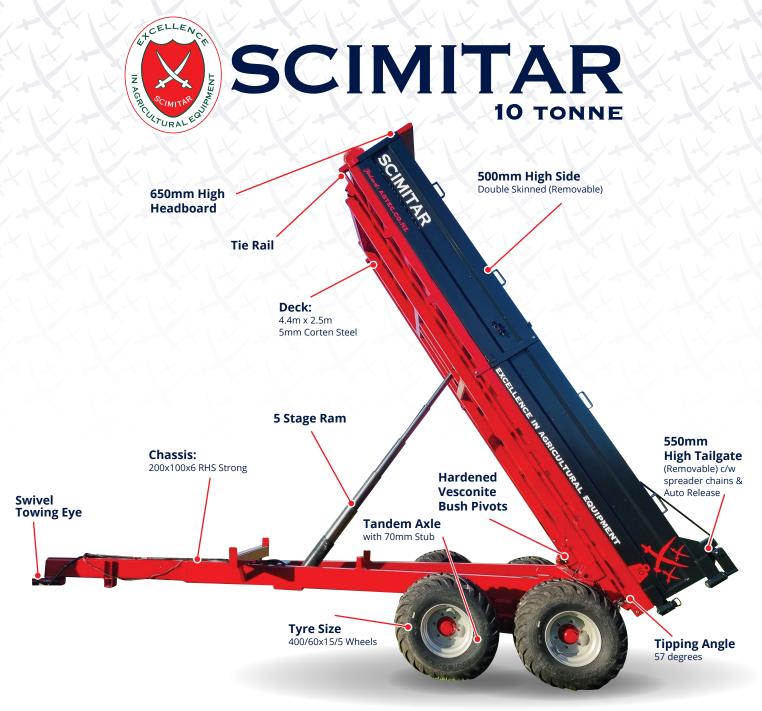

## SCIMITAR 10 TONNE

## **TIP TRAILER**

Agricultural Technologies That Work

SCIMITAR 10 Tonne Tip Trailer built here in NZ and is designed to endure & survive the most intense conditions this trailer is put to. With over 30 years of experience in the farming sector and manufacturing we have come up with this strong and robust tip trailer, with heavy duty long lasting pivots, swivel towing eye, 5mm Corten steel deck and a strong chassis to ensure its capable of going beyond its expectations.