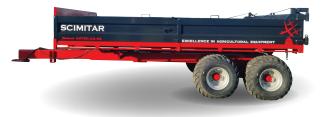

## SCIMITAR 10 TONNE

## **TIP TRAILER**

Agricultural Technologies That Work

SCIMITAR 10 Tonne Tip Trailer built here in NZ and is designed to endure & survive the most intense conditions this trailer is put to. With over 30 years of experience in the farming sector and manufacturing we have come up with this strong and robust tip trailer, with heavy duty long lasting pivots, swivel towing eye, 5mm Corten steel deck and a strong chassis to ensure its capable of going beyond its expectations.