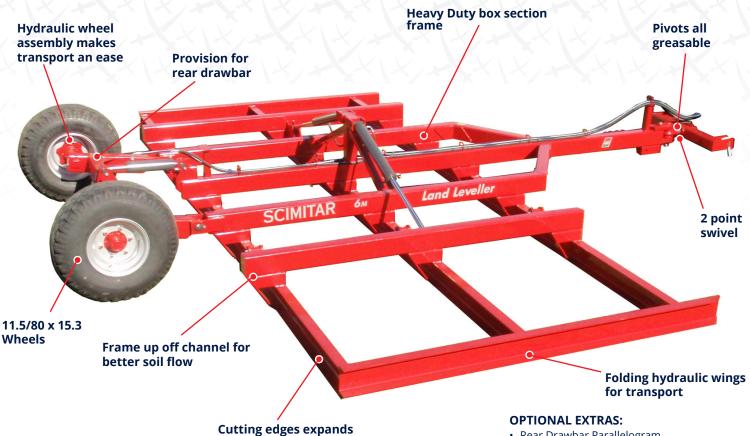

life span

- Rear Drawbar Parallelogram
- Rear Hydraulic Hoses (2)
- 400/60 x 15/5 in lieu of STD
- Tine Assembly (Manual Adjust)
- Tine Assembly (Hydraulic Adjust)
- Tandem Axle (offset, inline)
- Hazard Panels
- LED Lights
- · Custom Width
- Cat 3 Linkage