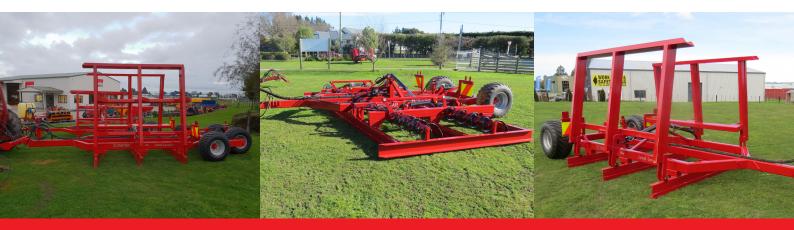

## HEAVY DUTY LAND LEVELLERS

**Agricultural Technologies That Work** 

SCIMITAR Land Levellers are built in New Zealand for New Zealand Conditions. With over 30 Year's experience in the farming industry these levellers have been trialled, tested and developed over time to meet our clients' needs and survive the intense use of all New Zealand environments. Sizes ranging from our Standard 3m Leveller through to our Heavy Duty 4 – 8m Levellers we aim to provide a solution for everyone, whether it be big or small. Scimitar Levellers have a range of options and can be custom modified to suit specific requirements for different areas.