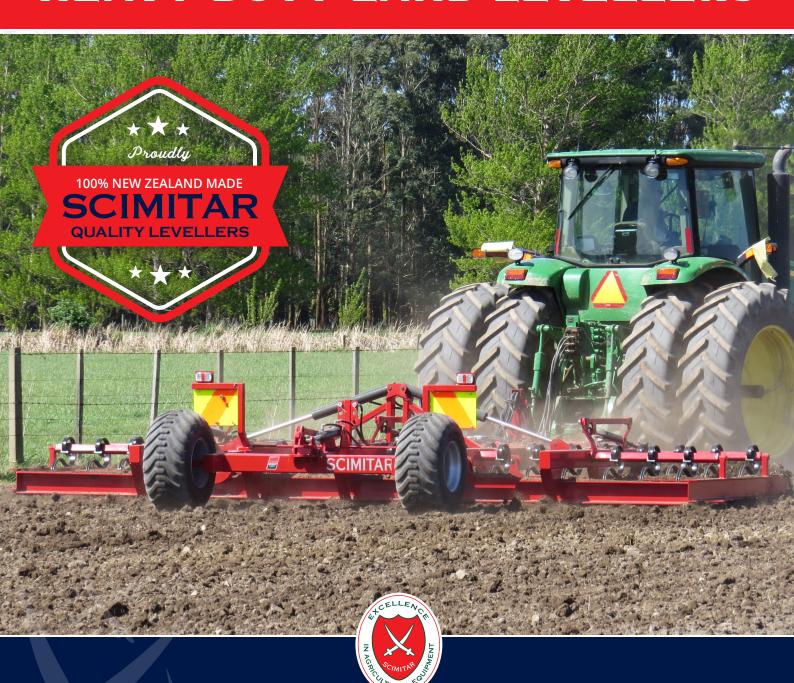

## HEAVY DUTY LAND LEVELLERS

**Agricultural Technologies That Work** 

SCIMITAR Land Levellers are built in New Zealand for New Zealand Conditions. With over 30 Year's experience in the farming industry these levellers have been trialled, tested and developed over time to meet our clients' needs and survive the intense use of all New Zealand environments. Sizes ranging from our Standard 3m Leveller through to our Heavy Duty 4 – 8m Levellers we aim to provide a solution for everyone, whether it be big or small. Scimitar Levellers have a range of options and can be custom modified to suit specific requirements for different areas.